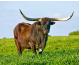

## **REX CHEX**

Date of Birth: 03/30/2014 Registration 1: BI89588

Breeder: **BOB & PAM LOOMIS** 

Owner: **REX & SHERESE GLENDENNING** 

106"TTT Cowboy Tuff Chex son, out of an over 86"TTT JP Rio Grande daughter to bring in the best names to your herd. Over 100"TTT BL Rio Catchit on top, and Tabasco on the bottom. This bull is built, colorful, and has an EXCELLENT disposition. His offspring are very colorful and you can see some of his gorgeous daughters under his progeny.