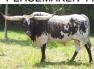

## **REX CHEX**

Date of Birth: 03/30/2014 Registration 1: BI89588

Breeder: **BOB & PAM LOOMIS** 

Owner: **REX & SHERESE GLENDENNING** 

106"TTT Cowboy Tuff Chex son, out of an over 86"TTT JP Rio Grande daughter to bring in the best names to your herd. Over 100"TTT BL Rio Catchit on top, and Tabasco on the bottom. This bull is built, colorful, and has an EXCELLENT disposition. His offspring are very colorful and you can see some of his gorgeous daughters under his progeny.