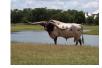

## **REX CHEX**

Date of Birth: 03/30/2014 Registration 1: BI89588

Breeder: **BOB & PAM LOOMIS** 

Owner: **REX & SHERESE GLENDENNING** 

106"TTT Cowboy Tuff Chex son, out of an over 86"TTT JP Rio Grande daughter to bring in the best names to your herd. Over 100"TTT BL Rio Catchit on top, and Tabasco on the bottom. This bull is built, colorful, and has an EXCELLENT disposition. His offspring are very colorful and you can see some of his gorgeous daughters under his progeny.

77.8750 on 01/23/2023 TTT:

**REX CHEX** 

**RIO LEZAWE EOT 9E3** 

Courtesy of Eitan Barhum

**COWBOY CHEX** 

**BL RIO CATCHIT** 

JP RIO GRANDE

TABASCO'S LEZAWE