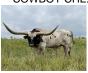

## **REX CHEX**

Date of Birth: 03/30/2014 Registration 1: BI89588

Breeder: **BOB & PAM LOOMIS** 

Owner: **REX & SHERESE GLENDENNING** 

106"TTT Cowboy Tuff Chex son, out of an over 86"TTT JP Rio Grande daughter to bring in the best names to your herd. Over 100"TTT BL Rio Catchit on top, and Tabasco on the bottom. This bull is built, colorful, and has an EXCELLENT disposition. His offspring are very colorful and you can see some of his gorgeous daughters under his progeny.