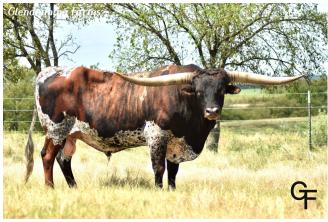

## **REX CHEX**

Date of Birth: 03/30/2014 Registration 1: BI89588

Breeder: **BOB & PAM LOOMIS** 

Owner: **REX & SHERESE GLENDENNING** 

106"TTT Cowboy Tuff Chex son, out of an over 86"TTT JP Rio Grande daughter to bring in the best names to your herd. Over 100"TTT BL Rio Catchit on top, and Tabasco on the bottom. This bull is built, colorful, and has an EXCELLENT disposition. His offspring are very colorful and you can see some of his gorgeous daughters under his progeny.

77.8750 on 01/23/2023 TTT:

**REX CHEX** 

**RIO LEZAWE EOT 9E3** 

Courtesy of Eitan Barhum

**COWBOY CHEX** 

**BL RIO CATCHIT** 

JP RIO GRANDE

TABASCO'S LEZAWE