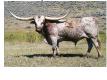

## **HELM FIREFLY CALIE**

09/08/2014 Date of Birth: **Registration 1:** C1292851 Registration 2: CI292851

Sale Price:

Breeder: Helm Cattle Company Owner: Rex & Sherese Glendenning

This young cow is loaded with Top Caliber and JP Rio Grande genetics. She was 70" TTT @ 36 months and will challenge 90" TTT at maturity. She has had two outstanding calves and is a great mother. A real winner.

91.5000 on 04/14/2025 TTT:

**HELM FIREFLY CALIE** 

**ALLENS 585 FIREFLY 395** 

Courtesy of Eitan Barhum

JP RIO GRANDE

J.R. GRAND SLAM

EOT OUTBACK HOT SHOT

HUNTS COMMAND RESPECT