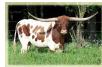

## **HELM FIREFLY CALIE**

09/08/2014 Date of Birth: **Registration 1:** C1292851 Registration 2: CI292851

Sale Price:

Breeder: Helm Cattle Company Owner: Rex & Sherese Glendenning

This young cow is loaded with Top Caliber and JP Rio Grande genetics. She was 70" TTT @ 36 months and will challenge 90" TTT at maturity. She has had two outstanding calves and is a great mother. A real winner.