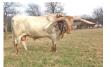

## **HELM FIREFLY CALIE**

09/08/2014 Date of Birth: **Registration 1:** C1292851 Registration 2: CI292851

Sale Price:

Breeder: Helm Cattle Company Owner: Rex & Sherese Glendenning

This young cow is loaded with Top Caliber and JP Rio Grande genetics. She was 70" TTT @ 36 months and will challenge 90" TTT at maturity. She has had two outstanding calves and is a great mother. A real winner.