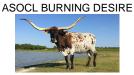

## **HELM FIREFLY CALIE**

09/08/2014 Date of Birth: **Registration 1:** C1292851 Registration 2: CI292851

Sale Price:

Breeder: Helm Cattle Company Owner: Rex & Sherese Glendenning

This young cow is loaded with Top Caliber and JP Rio Grande genetics. She was 70" TTT @ 36 months and will challenge 90" TTT at maturity. She has had two outstanding calves and is a great mother. A real winner.

91.5000 on 04/14/2025 TTT:

**HELM FIREFLY CALIE** 

**ALLENS 585 FIREFLY 395** 

Courtesy of Eitan Barhum

JP RIO GRANDE

J.R. GRAND SLAM

EOT OUTBACK HOT SHOT

HUNTS COMMAND RESPECT