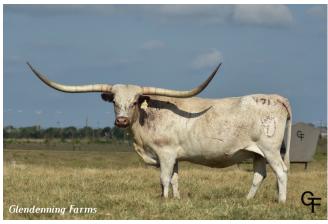

## **HELM FIREFLY CALIE**

09/08/2014 Date of Birth: **Registration 1:** C1292851 Registration 2: CI292851

Sale Price:

Breeder: Helm Cattle Company Owner: Rex & Sherese Glendenning

This young cow is loaded with Top Caliber and JP Rio Grande genetics. She was 70" TTT @ 36 months and will challenge 90" TTT at maturity. She has had two outstanding calves and is a great mother. A real winner.

91.5000 on 04/14/2025 TTT:

**HELM FIREFLY CALIE** 

**ALLENS 585 FIREFLY 395** 

Courtesy of Eitan Barhum

JP RIO GRANDE

J.R. GRAND SLAM

EOT OUTBACK HOT SHOT

HUNTS COMMAND RESPECT